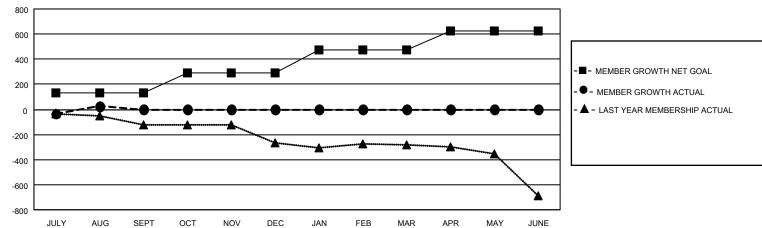

## GAT MONTHLY MEMBERSHIP PROGRESS REPORT

Multiple District 35

Results as of: 8/31/2020 LOCATION: FLORIDA

| Clubs         |               |             |               | Members               |                         |                         |                                                    |  |
|---------------|---------------|-------------|---------------|-----------------------|-------------------------|-------------------------|----------------------------------------------------|--|
|               | RESULTS FOR   | R 2020-2021 |               | RESULTS FOR 2020-2021 |                         |                         |                                                    |  |
| QUARTER       | NEW CLUB GOAL | NEW CLUBS   | DROPPED CLUBS | QUARTER MEI           | MBER GROWTH NET<br>GOAL | MEMBER GROWTH<br>ACTUAL | DROPPED<br>MEMBERS ACTUAL<br>(including transfers) |  |
| JULY/AUG/SEPT | 2             | 1           | 2             | JULY/AUG/SEPT         | 133                     | 202                     | 147                                                |  |
| OCT/NOV/DEC   | 4             | 0           | 0             | OCT/NOV/DEC           | 158                     | 0                       | 0                                                  |  |
| JAN/FEB/MAR   | 2             | 0           | 0             | JAN/FEB/MAR           | 186                     | 0                       | 0                                                  |  |
| APR/MAY/JUNE  | 0             | 0           | 0             | APR/MAY/JUNE          | 145                     | 0                       | 0                                                  |  |

## GOALS AND ACTUAL MEMBERS CUMULATIVE

| DROPPED CLUBS: 2           |     | 47 CLUBS OF 216 ADDED 1 OR MORE | GENDER DISTRIBUTION             |                |       |
|----------------------------|-----|---------------------------------|---------------------------------|----------------|-------|
|                            |     | NEW MEMBERS                     | MALE                            | 2,730 (57.26%) |       |
| DROPPED MEMBERS            |     |                                 | FEMALE                          | 2,038 (42.74%) |       |
| DECEASED                   | 19  | CLICK HERE FOR CUMULATIVE       | TOTAL FAMILY UNIT MEMBERS       |                | 1,141 |
| CLUB CANCELLED 0 OTHER 128 |     | MEMBERSHIP DATA                 | FAMILY MEMBERS PAYING HALF DUES |                | 586   |
| TOTAL                      | 147 |                                 | 0000                            |                |       |