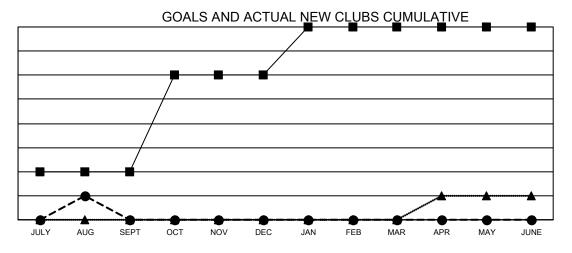

## GAT MONTHLY MEMBERSHIP PROGRESS REPORT

Multiple District 35

Results as of: 8/31/2020 LOCATION: FLORIDA

| Clubs         |               |             |               | Members               |                         |                         |                                                    |  |
|---------------|---------------|-------------|---------------|-----------------------|-------------------------|-------------------------|----------------------------------------------------|--|
|               | RESULTS FOR   | R 2020-2021 |               | RESULTS FOR 2020-2021 |                         |                         |                                                    |  |
| QUARTER       | NEW CLUB GOAL | NEW CLUBS   | DROPPED CLUBS | QUARTER MEI           | MBER GROWTH NET<br>GOAL | MEMBER GROWTH<br>ACTUAL | DROPPED<br>MEMBERS ACTUAL<br>(including transfers) |  |
| JULY/AUG/SEPT | 2             | 1           | 2             | JULY/AUG/SEPT         | 133                     | 202                     | 147                                                |  |
| OCT/NOV/DEC   | 4             | 0           | 0             | OCT/NOV/DEC           | 158                     | 0                       | 0                                                  |  |
| JAN/FEB/MAR   | 2             | 0           | 0             | JAN/FEB/MAR           | 186                     | 0                       | 0                                                  |  |
| APR/MAY/JUNE  | 0             | 0           | 0             | APR/MAY/JUNE          | 145                     | 0                       | 0                                                  |  |

- CURRENT YEAR ACTUAL NEW CLUBS

▲ - LAST YEAR ACTUAL NEW CLUBS